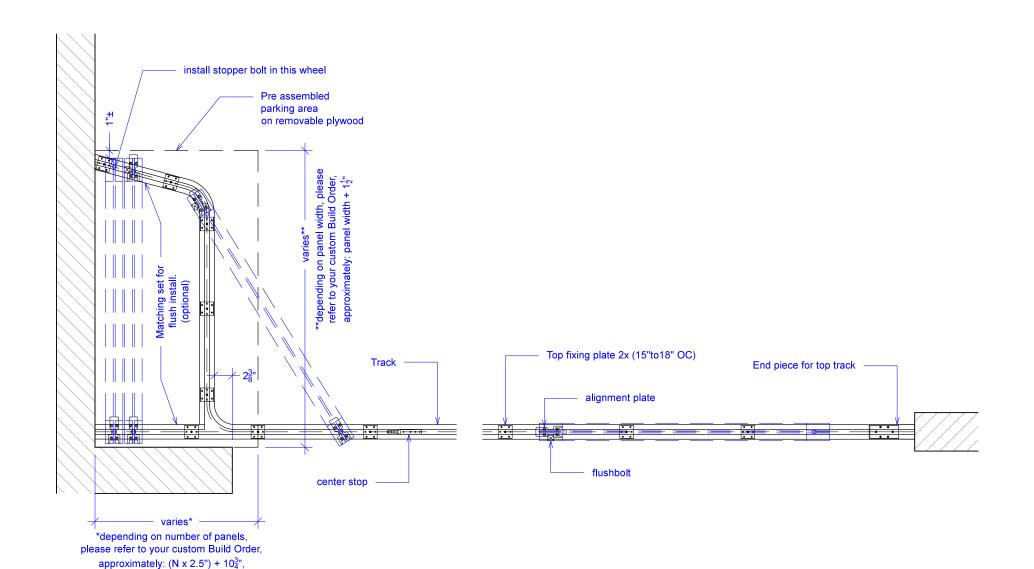

## Important Notes:

Each panel weighs approximately 85-110 lbs. Secure tracks accordingly. This page represents GENERIC system detail. Please refer to Elevation page for your custom configuration.

Important Notes:

Each panel weighs approximately 85-110 lbs. Secure tracks accordingly. This page represents GENERIC system detail. Please refer to Elevation page for your custom configuration.

where N = number of panels

Important Notes:

Each panel weighs approximately 85-110 lbs. Secure tracks accordingly. This page represents GENERIC system detail. Please refer to Elevation page for your custom configuration.