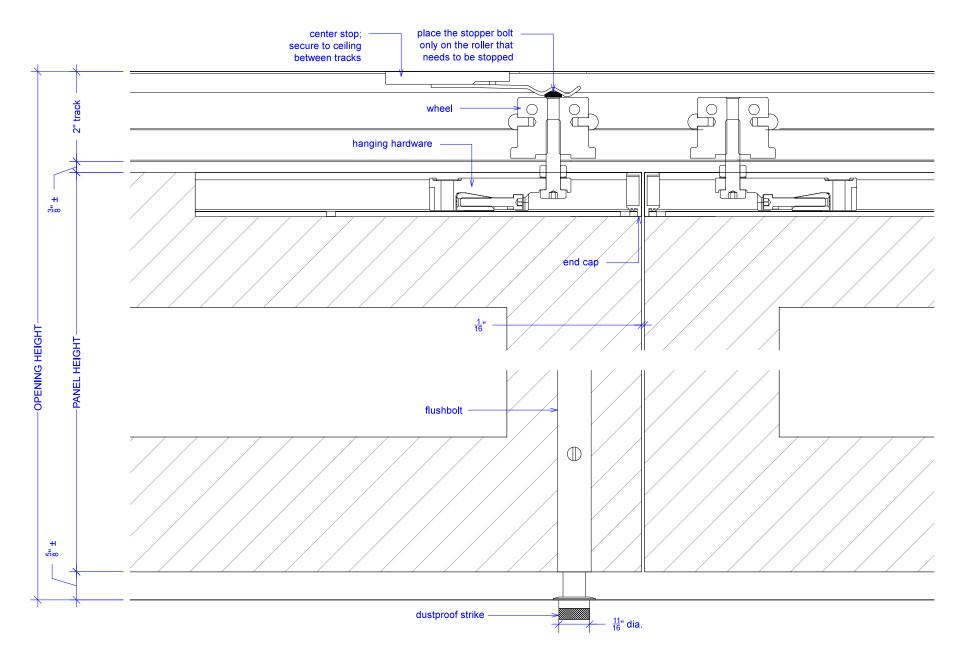

## Important Notes:

Each panel weighs approximately 85-110 lbs. Secure tracks accordingly. This page represents GENERIC system detail. Please refer to Elevation page for your custom configuration.

Important Notes:

Each panel weighs approximately 85-110 lbs. Secure tracks accordingly. This page represents GENERIC system detail. Please refer to Elevation page for your custom configuration.

where N = number of panels

Important Notes:

Each panel weighs approximately 85-110 lbs. Secure tracks accordingly. This page represents GENERIC system detail. Please refer to Elevation page for your custom configuration.