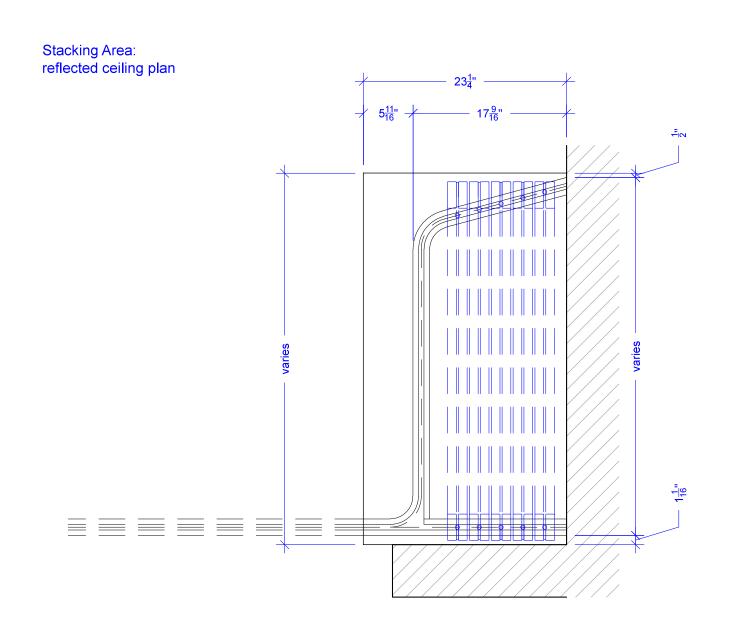

## Important Notes:

Each panel weighs approximately 85-110 lbs. Secure tracks accordingly. This page represents GENERIC system detail. Please refer to Elevation page for your custom configuration.

Important Notes:

Each panel weighs approximately 85-110 lbs. Secure tracks accordingly. This page represents GENERIC system detail. Please refer to Elevation page for your custom configuration.

where N = number of panels

Important Notes:

Each panel weighs approximately 85-110 lbs. Secure tracks accordingly. This page represents GENERIC system detail. Please refer to Elevation page for your custom configuration.