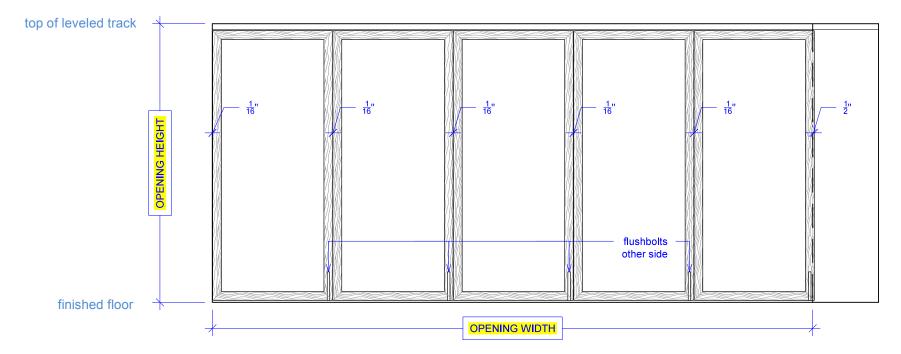

These drawings are generic standards – for details specific to your order, please refer to your custom verification drawings

YOUR OPENING HEIGHT = PANEL + 3" YOUR OPENING WIDTH =  $(PANEL \times 5) - \frac{3}{16}$ "

## **ELEVATION**: closed

These drawings are generic standards – for details specific to your order, please refer to your custom verification drawings

These drawings are generic standards – for details specific to your order, please refer to your custom verification drawings