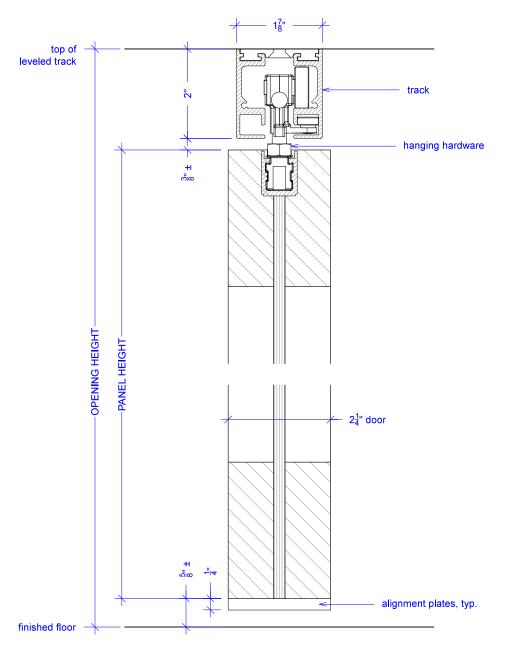

These drawings are generic standards – for details specific to your order, please refer to your custom verification drawings

YOUR OPENING HEIGHT = PANEL + 3" YOUR OPENING WIDTH =  $(PANEL \times 5) - \frac{3}{16}$ "