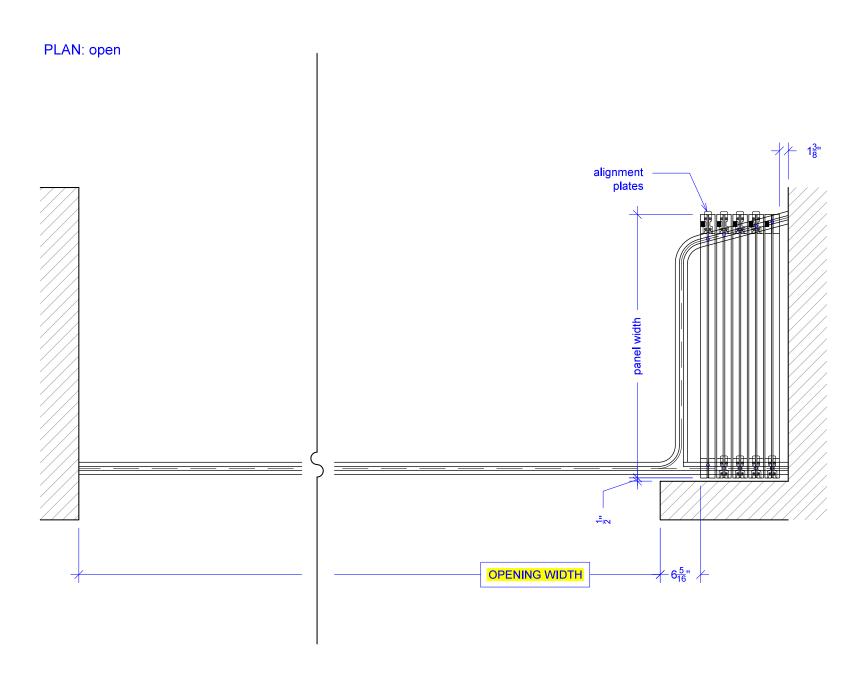

PLAN: closed

## Important Notes:

Each panel weighs approximately 85-110 lbs. Secure tracks accordingly. This page represents GENERIC system detail. Please refer to Elevation page for your custom configuration.

Important Notes:

Each panel weighs approximately 85-110 lbs. Secure tracks accordingly. This page represents GENERIC system detail. Please refer to Elevation page for your custom configuration.

where N = number of panels

Important Notes:

Each panel weighs approximately 85-110 lbs. Secure tracks accordingly. This page represents GENERIC system detail. Please refer to Elevation page for your custom configuration.