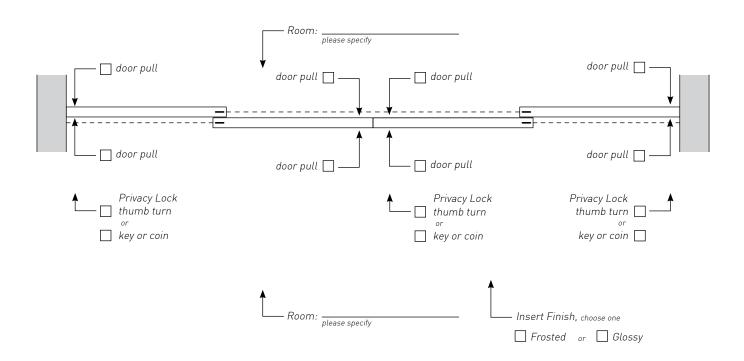

## **SPECIFY OPENING**

Room or Location

## $\textbf{ADDITIONAL HARDWARE} \quad \textit{any upgrades chosen that are not on your estimate will be an additional cost.}$

| DOOR PULLS none |             |          | PRIVACY LOCK one none |                                  |            |            |
|-----------------|-------------|----------|-----------------------|----------------------------------|------------|------------|
| ☐ RP-60         | Rectangular | ☐ OP-150 | ☐ ADA Pull*           | Style KA thumb turn/coin release | Style AGB* | Style AGB* |
|                 |             |          |                       |                                  |            |            |

\*be sure projecting hardware does not interfere with path of door.